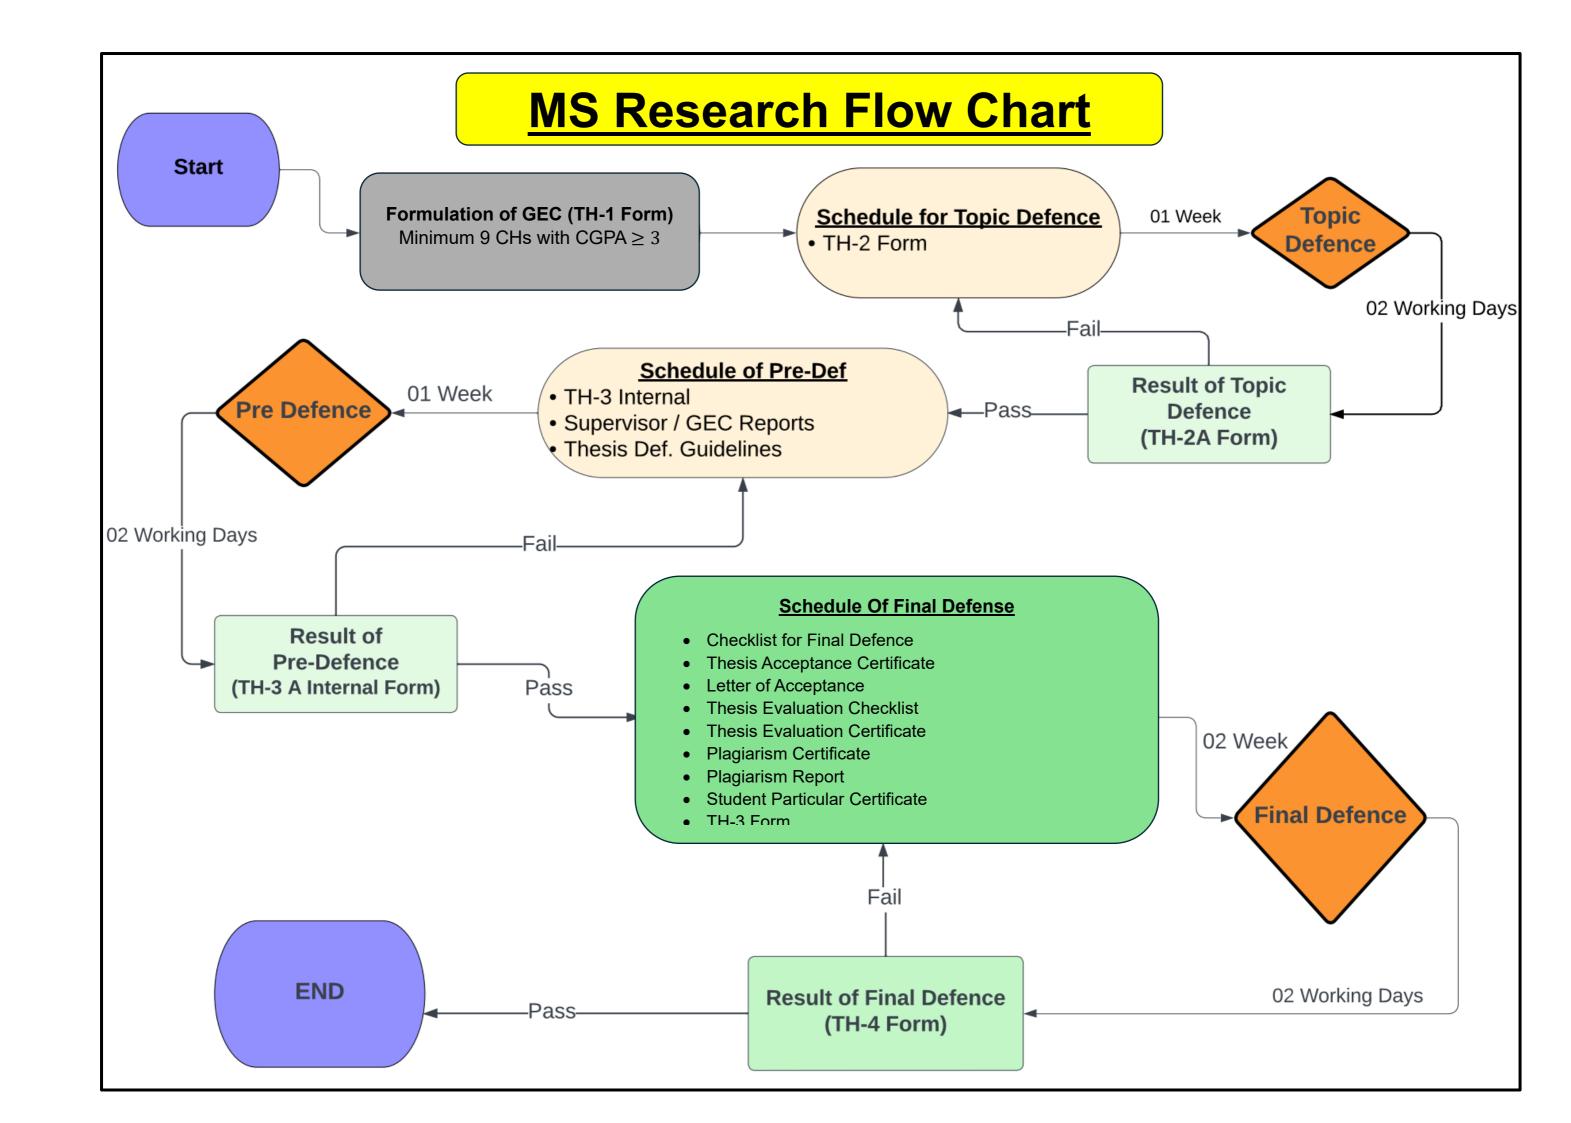

# MS PROGRAM – RESEARCH TIMELINE

TH-1 TO TH-4 FORMS

#### **Description:**

- The student will choose a supervisor by initiating an online TH-1 Form on Qalam (RTTM).
- 2. The said Form will be duly signed by all committee members & research supervisor / co-supervisor (online).
- 3. HOD concerned dept to submit form TH-1 to Dean's ID on Qalam.

<u>Timeline:</u> Within 6 weeks from the date of FBS so that CGPA  $\geq$  3.0 can be determined accurately.

Pre-Req: Min 9 CHs with CGPA  $\geq$  3.0.

**Ref:** Para-2 of SOP under reference.

#### **TH-2 FORM**

Description: The schedule of preliminary examination (topic defence) will be recorded on TH-2 Form indicating exact date of examination.

<u>Timeline:</u> 3x Months after completion of 24 CHs.

Pre-Req: TH-1, RM

**Ref:** Para-4 of SOP under reference.

#### **TH-2A FORM**

<u>Description:</u> After Approval of topic will be submitted to the department and Exam branch on Form TH-2A.

<u>Timeline:</u> Within one week of date of Preliminary examination.

Pre-Req: TH-2

**Ref:** Para-4 of SOP under reference.

#### **TH-3 FORM**

**Description:** After Approval of Thesis from GEC and Supervisor, date for final oral examination / defence of the thesis will be given on Form TH-3.

<u>Timeline:</u> 3x weeks prior to the exact date of final defence.

Pre-Req: TH-2A

**Ref:** Para-4 of SOP under reference.

### TH-4 FORM

#### Case I

**Description:** the student passes the final defence without any changes in thesis suggested by GEC during the defence, Then HOD will forward the TH-4 form along with bound copies &CDs of Thesis to Exam Branch within 48 hrs after the final defence.

<u>Timeline:</u> 48 hrs after final defence.

### Case II

**Description:** If GEC suggests some changes in the thesis during the final defence, Then HOD will fwd the details of changes suggested to the student within 48hrs to ASG(PG). The student will be given max 2 weeks to do the changes, and get it approved. HOD will fwd the TH-4 form along with bound copies and CDs of Thesis to Exam Branch in 48 hrs.

<u>Timeline:</u> 2x weeks for student + 48 hrs for dept.

Pre-Req: TH-3

Ref: Para 9 & 10 of SOP Ref: Para-4 of SOP under